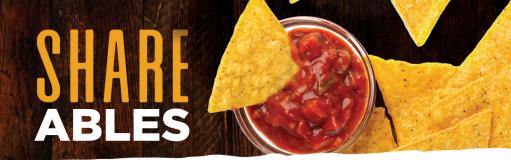

Fips & CHIPS

HOUSE-MADE GUACAMOLE – 9.25 Avocado, lime, fresh jalapeños, onion & cilantro (630 CAL.)

SALSA – 6.75 Tomatoes, onions, fresh jalapeños, green chilies & lime (370 CAL.)

QUESO – 9 Creamy white cheddar cheese, ground green chilies, onion, garlic & fresh jalapeños (630 CAL.)

TRIO – 11 Salsa, house-made guacamole & white queso (630 CAL.)

COLESLAW – 2.5 (190 CAL.) BRUSSELS SPROUTS – 3.75 (250 CAL.) BUFFALO CAULIFLOWER – 3.75 (140 CAL.) SIDE CAESAR – 3.75 (410 CAL.) CRINKLE-CUT FRIES – 3.5 (450 CAL.) TATER TOTS – 3.5 (500 CAL.) Try Fries or Tots Sauced or Tossed - 50¢