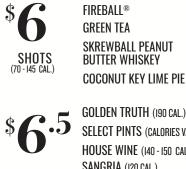

## Drink Specials

GOLDEN TRUTH (190 CAL.) SELECT PINTS (CALORIES VARY) HOUSE WINE (140 - 150 CAL.) SANGRIA (120 CAL.)

DRINK OF THE WEEK

(CALORIES VARY)

PREMIUM WELLS (CALORIES VARY)

<sup>\$</sup>TO

CHEESEBURGER\* & FRIES (1180 CAL.)